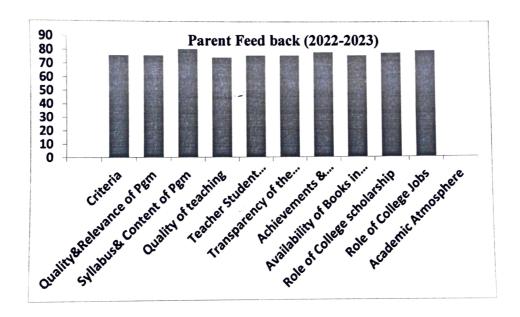

# Parent Feedback -II B.Sc PHYSICS -2022-2023

| Criteria 2022-2025                    |            |
|---------------------------------------|------------|
| Quality &Relevance of Pgm             | Percentage |
| Syllabus& Content of Pom              | 76         |
| Quality of Teaching                   | 76         |
| Teacher Student Relationship          | 81         |
| Transparency of the Evaluation System | 75         |
| Achievements & Outcomes               | 76         |
| Availability of Books in Library      | 76         |
|                                       | 78         |
| Role of College Scholarship           | 76         |
| Role of College Jobs                  | 78         |
| Academic Atmosphere                   | 79         |

## Analysis & Action Taken on Parent Feedback -II B.Sc PHYSICS -2022-2023

Parent feedback analysis shows that there is room for development in the teacher-student relationship. Additionally, the program's quality, relevancy, content, and syllabus need to be considered. They also anticipate greater successes and results from the programme for their children. Parents anticipate receiving greater financial aid through scholarships for their children's education from the college. During the department meeting, the aforementioned criteria were considered and the necessary action was decided.