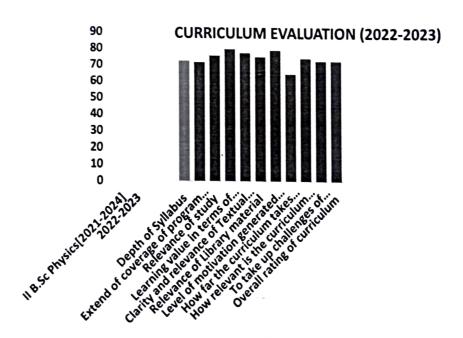

#### Curriculum Evaluation -II B.Sc PHYSICS -2022-2023

| Criteria                                                      | Percentage |
|---------------------------------------------------------------|------------|
| Depth of Syllabus                                             | 73         |
| Extend of coverage of program of study                        | 72         |
| Relevance of study                                            | 76         |
| Learning value in terms of knowledge, skill and abilities     | 80         |
| Clarity and relevance of Textual reading material             | 78         |
| Relevance of Library material                                 | 75         |
| Level of motivation generated to go for higher studies        | 79         |
| How far the curriculum takes care of the student requirements | 65         |
| How relevant is the curriculum in empowering students         | 74         |
| To take up challenges of modern life                          | 73         |
| Overall rating of curriculum                                  | 73         |

### Analysis & Action Taken on Curriculum Evaluation -II B.Sc PHYSICS -2022-2023

The examination of curriculum evaluation feedback indicates the significance of focusing more on characteristics like. How far the curriculum takes care of the student requirements, Extend of coverage of program of study, To take up challenges of modern life, Depth of Syllabus. It is decided to bring the issue before the Board of Studies in order to enhance the curriculum.