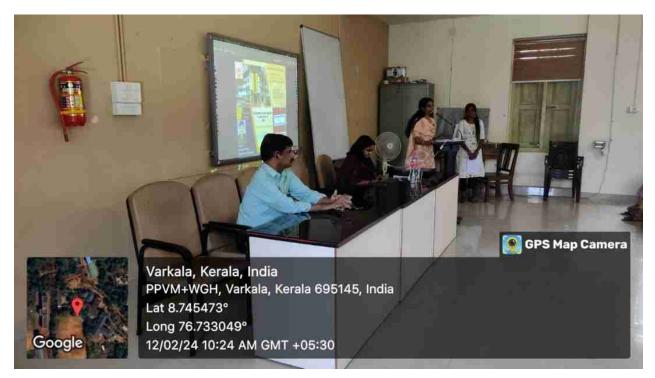

## **An Innovation on R Programming**

On behalf of the Institute Innovation Council, Department of Mathematics and Mathematics club, Sree Narayana College, Sivagiri, Varkala, organised a seminar on "R Programming" on 12/2/2024 at 10.00 AM in Seminar hall. The program was conducted

for the BSc Mathematics students to get a new insight and ideas about problem solving. The seminar program was started at 10.00AM with the welcome address by Dr Sanma G R, Co-ordinator of the seminar, Assistant Professor, Department of Mathematics, Sree Narayana College, Sivagiri, Varkala. Dr. Vinod C Sugathan, Principal, SreeNarayana College, Sivagiri, Varkala delivered the inaugural address.Dr Preetha Krishna L, Assistant Professor, Dept. Of English, Dr. Shynu. R, Trendz Convener, Assistant Professor, Dept. Of Geology, Mr. SreeMurukan A, Assistant Professor, Dept. Of Mathematics, gave the felicitations. Asst.Prof. Dr Laji.M Assistant Professor, Dept. Of Statistics, Govt.Arts College, Trivandrum delivered a great treasure of knowledge about different areas in R Programming. It was very helpful to the students to create an interest in the field of statistical Programming. Students raised many doubts in the feedback session which was very interesting. After the talk three students presented small topics in mathematics. Resmi R S from second year, Ashtami A, Abshana Shajahan from first year were presented the topics. The programme came to an end with the vote of thanks by Mrs Neelima N L, Asst. Professor, Dept. Mathematics, More than 60 people, including students and teachers of the department of Mathematics actively participated in it.