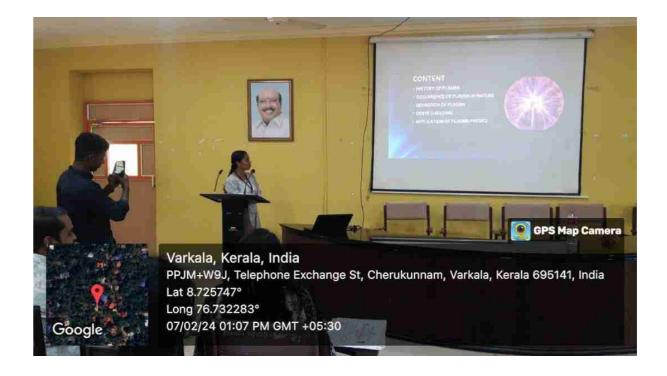

## **An Innovation on R Programming**

On behalf of the Institute Innovation Council, Department of Mathematics and Mathematics club, Sree Narayana College, Sivagiri, Varkala, organised a seminar on "R Programming" on 12/2/2024 at 10.00 AM in Seminar hall. The program was conducted

for the BSc Mathematics students to get a new insight and ideas about problem solving. The seminar program was started at 10.00AM with the welcome address by Dr Sanma G R, Co-ordinator of the seminar, Assistant Professor, Department of Mathematics, Sree Narayana College, Sivagiri, Varkala. Dr. Vinod C Sugathan, Principal, SreeNarayana College, Sivagiri, Varkala delivered the inaugural address.Dr Preetha Krishna L, Assistant Professor, Dept. Of English, Dr. Shynu. R, Trendz Convener, Assistant Professor, Dept. Of Geology, Mr. SreeMurukan A, Assistant Professor, Dept. Of Mathematics, gave the felicitations. Asst.Prof. Dr Laji.M Assistant Professor, Dept. Of Statistics, Govt.Arts College, Trivandrum delivered a great treasure of knowledge about different areas in R Programming. It was very helpful to the students to create an interest in the field of statistical Programming. Students raised many doubts in the feedback session which was very interesting. After the talk three students presented small topics in mathematics. Resmi R S from second year, Ashtami A, Abshana Shajahan from first year were presented the topics. The programme came to an end with the vote of thanks by Mrs Neelima N L, Asst. Professor, Dept. Mathematics, More than 60 people, including students and teachers of the department of Mathematics actively participated in it.