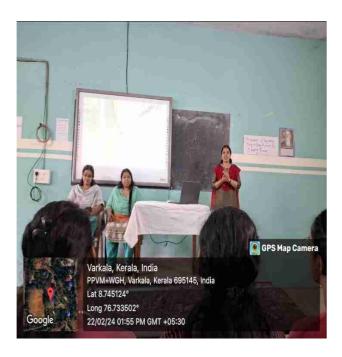

#### **IIC PROGRAMME REPORT**

Institution's Innovation Council in association with ED Club and IQAC of Sree Narayana College, Sivagiri, Varkala organized a programme on "Talk on Process of Innovation Development". This programme was held on 22<sup>nd</sup> February 2024, Thursday at 1.45 pm, at Room number 49, Department of History. The resource person for the talk was Dr. Sanma GR, Assistant Professor and Innovation Ambassador, Department of Mathematics, Sree Narayana College, Varkala. The students were actively participated in it. The organizing committee of the programme consists of IIC President Dr. Vinod C. Sugathan (Principal), IIC Convener Dr. Smitha P. D., and Programme Co-coordinator Dr. Simi S. The other members of IIC consists of Dr. Sini V., Dr. Sreela S. R., Dr. Jubilie S. V., Dr. Binushma Raju, Dr. Sreerenjini, Mrs. Lekshmi S. Dharan, Mrs. Induja P., Dr. Archana S. R., and Mr. Jyothish B. from different department of our college. The technical helps for the smooth functioning of the programme given by Ms. Aruna S Ajayan, Social Media Coordinator. The student coordinators were Devikakrishnan and Vishnu Raj. The programme was beneficial for the students and through this they got an awareness about the creation of different innovative ideas.

#### **Photos:**

Attendance list: