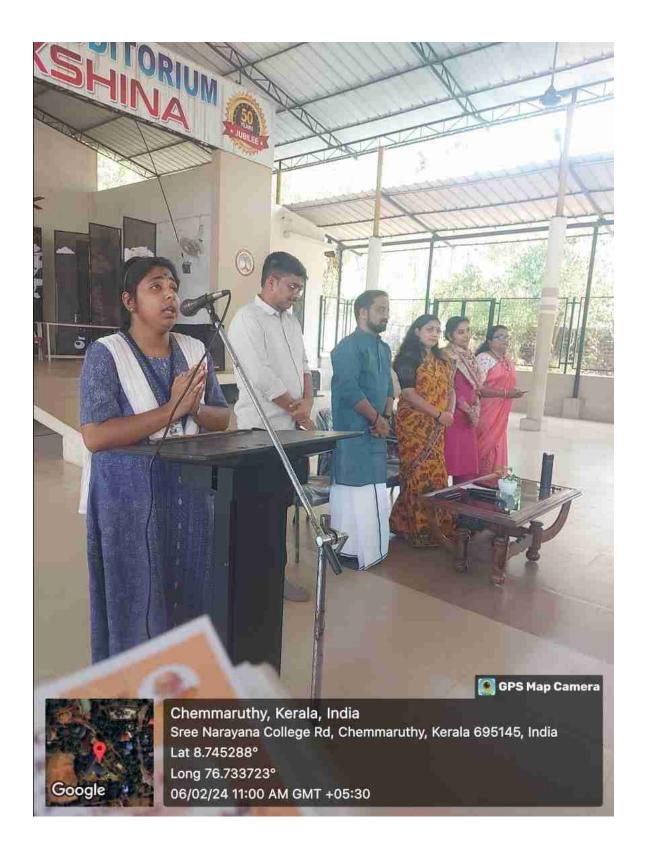

## **An Innovation on R Programming**

On behalf of the Institute Innovation Council, Department of Mathematics and Mathematics club, Sree Narayana College, Sivagiri, Varkala, organised a seminar on "R Programming" on 12/2/2024 at 10.00 AM in Seminar hall. The program was conducted

for the BSc Mathematics students to get a new insight and ideas about problem solving. The seminar program was started at 10.00AM with the welcome address by Dr Sanma G R, Co-ordinator of the seminar, Assistant Professor, Department of Mathematics, Sree Narayana College, Sivagiri, Varkala. Dr. Vinod C Sugathan, Principal, SreeNarayana College, Sivagiri, Varkala delivered the inaugural address.Dr Preetha Krishna L, Assistant Professor, Dept. Of English, Dr. Shynu. R, Trendz Convener, Assistant Professor, Dept. Of Geology, Mr. SreeMurukan A, Assistant Professor, Dept. Of Mathematics, gave the felicitations. Asst.Prof. Dr Laji.M Assistant Professor, Dept. Of Statistics, Govt.Arts College, Trivandrum delivered a great treasure of knowledge about different areas in R Programming. It was very helpful to the students to create an interest in the field of statistical Programming. Students raised many doubts in the feedback session which was very interesting. After the talk three students presented small topics in mathematics. Resmi R S from second year, Ashtami A, Abshana Shajahan from first year were presented the topics. The programme came to an end with the vote of thanks by Mrs Neelima N L, Asst. Professor, Dept. Mathematics, More than 60 people, including students and teachers of the department of Mathematics actively participated in it.