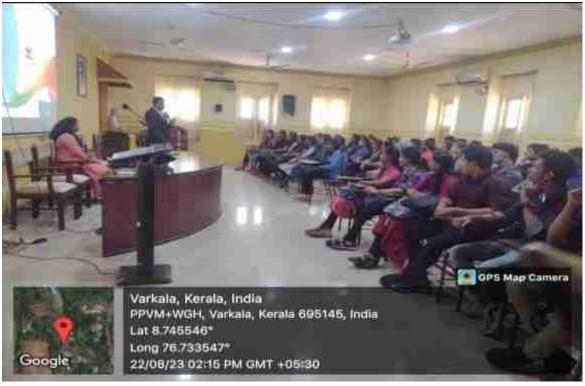

## **An Innovation on R Programming**

On behalf of the Institute Innovation Council, Department of Mathematics and Mathematics club, Sree Narayana College, Sivagiri, Varkala, organised a seminar on "R Programming" on 12/2/2024 at 10.00 AM in Seminar hall. The program was conducted

for the BSc Mathematics students to get a new insight and ideas about problem solving. The seminar program was started at 10.00AM with the welcome address by Dr Sanma G R, Co-ordinator of the seminar, Assistant Professor, Department of Mathematics, Sree Narayana College, Sivagiri, Varkala. Dr. Vinod C Sugathan, Principal, SreeNarayana College, Sivagiri, Varkala delivered the inaugural address.Dr Preetha Krishna L, Assistant Professor, Dept. Of English, Dr. Shynu. R, Trendz Convener, Assistant Professor, Dept. Of Geology, Mr. SreeMurukan A, Assistant Professor, Dept. Of Mathematics, gave the felicitations. Asst.Prof. Dr Laji.M Assistant Professor, Dept. Of Statistics, Govt.Arts College, Trivandrum delivered a great treasure of knowledge about different areas in R Programming. It was very helpful to the students to create an interest in the field of statistical Programming. Students raised many doubts in the feedback session which was very interesting. After the talk three students presented small topics in mathematics. Resmi R S from second year, Ashtami A, Abshana Shajahan from first year were presented the topics. The programme came to an end with the vote of thanks by Mrs Neelima N L, Asst. Professor, Dept. Mathematics, More than 60 people, including students and teachers of the department of Mathematics actively participated in it.