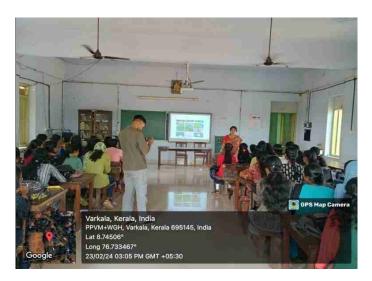

## **An Innovation on R Programming**

On behalf of the Institute Innovation Council, Department of Mathematics and Mathematics club, Sree Narayana College, Sivagiri, Varkala, organised a seminar on "R Programming" on 12/2/2024 at 10.00 AM in Seminar hall. The program was conducted

for the BSc Mathematics students to get a new insight and ideas about problem solving. The seminar program was started at 10.00AM with the welcome address by Dr Sanma G R, Co-ordinator of the seminar, Assistant Professor, Department of Mathematics, Sree Narayana College, Sivagiri, Varkala. Dr. Vinod C Sugathan, Principal, SreeNarayana College, Sivagiri, Varkala delivered the inaugural address.Dr Preetha Krishna L, Assistant Professor, Dept. Of English, Dr. Shynu. R, Trendz Convener, Assistant Professor, Dept. Of Geology, Mr. SreeMurukan A, Assistant Professor, Dept. Of Mathematics, gave the felicitations. Asst.Prof. Dr Laji.M Assistant Professor, Dept. Of Statistics, Govt.Arts College, Trivandrum delivered a great treasure of knowledge about different areas in R Programming. It was very helpful to the students to create an interest in the field of statistical Programming. Students raised many doubts in the feedback session which was very interesting. After the talk three students presented small topics in mathematics. Resmi R S from second year, Ashtami A, Abshana Shajahan from first year were presented the topics. The programme came to an end with the vote of thanks by Mrs Neelima N L, Asst. Professor, Dept. Mathematics, More than 60 people, including students and teachers of the department of Mathematics actively participated in it.