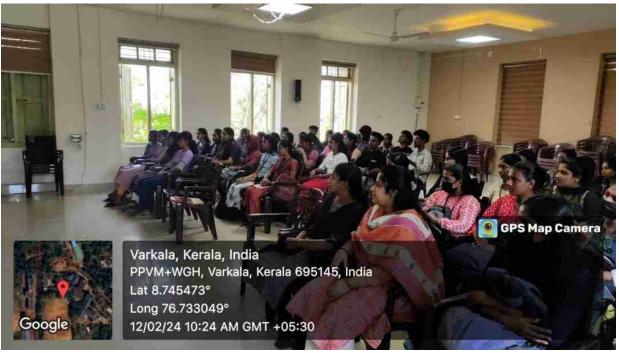

## **An Innovation on R Programming**

On behalf of the Institute Innovation Council, Department of Mathematics and Mathematics club, Sree Narayana College, Sivagiri, Varkala, organised a seminar on "R Programming" on 12/2/2024 at 10.00 AM in Seminar hall. The program was conducted

for the BSc Mathematics students to get a new insight and ideas about problem solving. The seminar program was started at 10.00AM with the welcome address by Dr Sanma G R, Co-ordinator of the seminar, Assistant Professor, Department of Mathematics, Sree Narayana College, Sivagiri, Varkala. Dr. Vinod C Sugathan, Principal, SreeNarayana College, Sivagiri, Varkala delivered the inaugural address.Dr Preetha Krishna L, Assistant Professor, Dept. Of English, Dr. Shynu. R, Trendz Convener, Assistant Professor, Dept. Of Geology, Mr. SreeMurukan A, Assistant Professor, Dept. Of Mathematics, gave the felicitations. Asst.Prof. Dr Laji.M Assistant Professor, Dept. Of Statistics, Govt.Arts College, Trivandrum delivered a great treasure of knowledge about different areas in R Programming. It was very helpful to the students to create an interest in the field of statistical Programming. Students raised many doubts in the feedback session which was very interesting. After the talk three students presented small topics in mathematics. Resmi R S from second year, Ashtami A, Abshana Shajahan from first year were presented the topics. The programme came to an end with the vote of thanks by Mrs Neelima N L, Asst. Professor, Dept. Mathematics, More than 60 people, including students and teachers of the department of Mathematics actively participated in it.