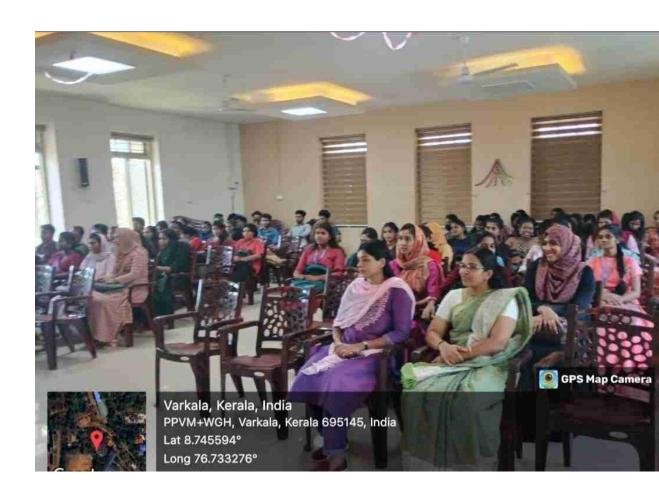

## **An Innovation on R Programming**

On behalf of the Institute Innovation Council, Department of Mathematics and Mathematics club, Sree Narayana College, Sivagiri, Varkala, organised a seminar on "R Programming" on 12/2/2024 at 10.00 AM in Seminar hall. The program was conducted

for the BSc Mathematics students to get a new insight and ideas about problem solving. The seminar program was started at 10.00AM with the welcome address by Dr Sanma G R, Co-ordinator of the seminar, Assistant Professor, Department of Mathematics, Sree Narayana College, Sivagiri, Varkala. Dr. Vinod C Sugathan, Principal, SreeNarayana College, Sivagiri, Varkala delivered the inaugural address.Dr Preetha Krishna L, Assistant Professor, Dept. Of English, Dr. Shynu. R, Trendz Convener, Assistant Professor, Dept. Of Geology, Mr. SreeMurukan A, Assistant Professor, Dept. Of Mathematics, gave the felicitations. Asst.Prof. Dr Laji.M Assistant Professor, Dept. Of Statistics, Govt.Arts College, Trivandrum delivered a great treasure of knowledge about different areas in R Programming. It was very helpful to the students to create an interest in the field of statistical Programming. Students raised many doubts in the feedback session which was very interesting. After the talk three students presented small topics in mathematics. Resmi R S from second year, Ashtami A, Abshana Shajahan from first year were presented the topics. The programme came to an end with the vote of thanks by Mrs Neelima N L, Asst. Professor, Dept. Mathematics, More than 60 people, including students and teachers of the department of Mathematics actively participated in it.