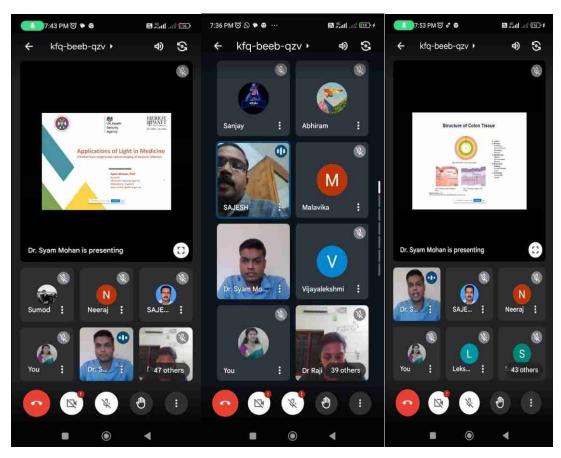

## **An Innovation on R Programming**

On behalf of the Institute Innovation Council, Department of Mathematics and Mathematics club, Sree Narayana College, Sivagiri, Varkala, organised a seminar on "R Programming" on 12/2/2024 at 10.00 AM in Seminar hall. The program was conducted

for the BSc Mathematics students to get a new insight and ideas about problem solving. The seminar program was started at 10.00AM with the welcome address by Dr Sanma G R, Co-ordinator of the seminar, Assistant Professor, Department of Mathematics, Sree Narayana College, Sivagiri, Varkala. Dr. Vinod C Sugathan, Principal, SreeNarayana College, Sivagiri, Varkala delivered the inaugural address.Dr Preetha Krishna L, Assistant Professor, Dept. Of English, Dr. Shynu. R, Trendz Convener, Assistant Professor, Dept. Of Geology, Mr. SreeMurukan A, Assistant Professor, Dept. Of Mathematics, gave the felicitations. Asst.Prof. Dr Laji.M Assistant Professor, Dept. Of Statistics, Govt.Arts College, Trivandrum delivered a great treasure of knowledge about different areas in R Programming. It was very helpful to the students to create an interest in the field of statistical Programming. Students raised many doubts in the feedback session which was very interesting. After the talk three students presented small topics in mathematics. Resmi R S from second year, Ashtami A, Abshana Shajahan from first year were presented the topics. The programme came to an end with the vote of thanks by Mrs Neelima N L, Asst. Professor, Dept. Mathematics, More than 60 people, including students and teachers of the department of Mathematics actively participated in it.