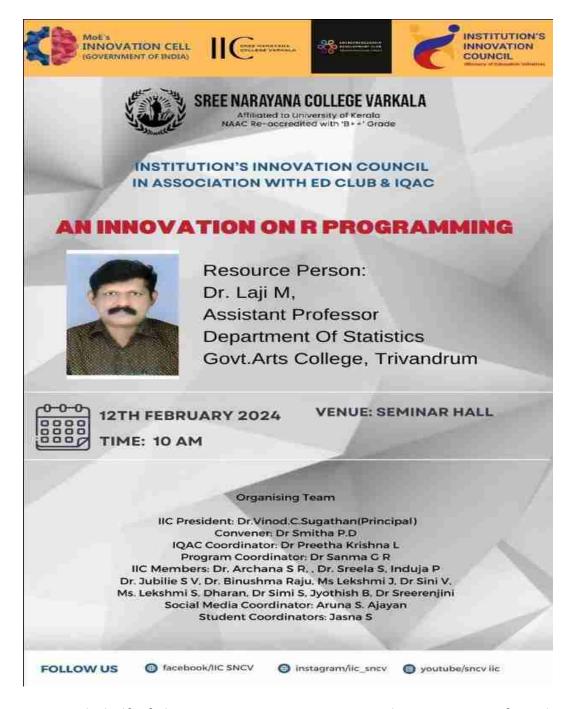

#### INSTITUTION'S INNOVATION COUNCIL

In Association With
ED CLUB AND IQAC

Organizes a

#### "TALK ON PROCESS OF INNOVATION DEVELOPMENT"

#### RESOURCE PERSON:

DATE: 22 FEBRUARY 2024

TIME: 1.45 PM

**VENUE: ROOM NO. 49** 

DEPT. OF HISTORY

Organizing Team:

HC President: Dr. Vinod C. Sugathan

(Principal)

HC Convener: Dr. Smitha P. D. Program Coordinator: Dr. Simi, S.

Dr. Sanma G R
Assistant Professor &
Innovation Ambassador
Department of Mathematics
Sree Narayana College, Varkala

Members:

Dr. Sini. V., Dr. Sreela S. R.,