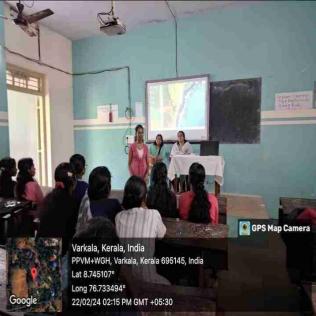

#### **IIC PROGRAMME REPORT**

Institution's Innovation Council in association with ED Club and IQAC of Sree Narayana College, Sivagiri, Varkala organized a programme on "Talk on Process of Innovation Development". This programme was held on 22<sup>nd</sup> February 2024, Thursday at 1.45 pm, at Room number 49, Department of History. The resource person for the talk was Dr. Sanma GR, Assistant Professor and Innovation Ambassador, Department of Mathematics, Sree Narayana College, Varkala. The students were actively participated in it. The organizing committee of the programme consists of IIC President Dr. Vinod C. Sugathan (Principal), IIC Convener Dr. Smitha P. D., and Programme Co-coordinator Dr. Simi S. The other members of IIC consists of Dr. Sini V., Dr. Sreela S. R., Dr. Jubilie S. V., Dr. Binushma Raju, Dr. Sreerenjini, Mrs. Lekshmi S. Dharan, Mrs. Induja P., Dr. Archana S. R., and Mr. Jyothish B. from different department of our college. The technical helps for the smooth functioning of the programme given by Ms. Aruna S Ajayan, Social Media Coordinator. The student coordinators were Devikakrishnan and Vishnu Raj. The programme was beneficial for the students and through this they got an awareness about the creation of different innovative ideas.