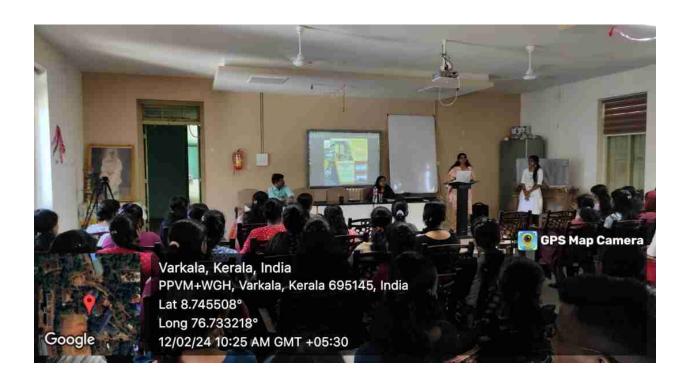

## **An Innovation on R Programming**

On behalf of the Institute Innovation Council, Department of Mathematics and Mathematics club, Sree Narayana College, Sivagiri, Varkala, organised a seminar on "R Programming" on 12/2/2024 at 10.00 AM in Seminar hall. The program was conducted

for the BSc Mathematics students to get a new insight and ideas about problem solving. The seminar program was started at 10.00AM with the welcome address by Dr Sanma G R, Co-ordinator of the seminar, Assistant Professor, Department of Mathematics, Sree Narayana College, Sivagiri, Varkala. Dr. Vinod C Sugathan, Principal, SreeNarayana College, Sivagiri, Varkala delivered the inaugural address.Dr Preetha Krishna L, Assistant Professor, Dept. Of English, Dr. Shynu. R, Trendz Convener, Assistant Professor, Dept. Of Geology, Mr. SreeMurukan A, Assistant Professor, Dept. Of Mathematics, gave the felicitations. Asst.Prof. Dr Laji.M Assistant Professor, Dept. Of Statistics, Govt.Arts College, Trivandrum delivered a great treasure of knowledge about different areas in R Programming. It was very helpful to the students to create an interest in the field of statistical Programming. Students raised many doubts in the feedback session which was very interesting. After the talk three students presented small topics in mathematics. Resmi R S from second year, Ashtami A, Abshana Shajahan from first year were presented the topics. The programme came to an end with the vote of thanks by Mrs Neelima N L, Asst. Professor, Dept. Mathematics, More than 60 people, including students and teachers of the department of Mathematics actively participated in it.