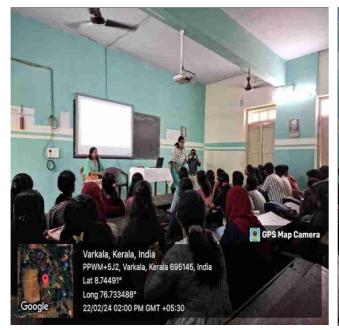

#### **IIC PROGRAMME REPORT**

Institution's Innovation Council in association with ED Club and IQAC of Sree Narayana College, Sivagiri, Varkala organized a programme on "Talk on Process of Innovation Development". This programme was held on 22<sup>nd</sup> February 2024, Thursday at 1.45 pm, at Room number 49, Department of History. The resource person for the talk was Dr. Sanma GR, Assistant Professor and Innovation Ambassador, Department of Mathematics, Sree Narayana College, Varkala. The students were actively participated in it. The organizing committee of the programme consists of IIC President Dr. Vinod C. Sugathan (Principal), IIC Convener Dr. Smitha P. D., and Programme Co-coordinator Dr. Simi S. The other members of IIC consists of Dr. Sini V., Dr. Sreela S. R., Dr. Jubilie S. V., Dr. Binushma Raju, Dr. Sreerenjini, Mrs. Lekshmi S. Dharan, Mrs. Induja P., Dr. Archana S. R., and Mr. Jyothish B. from different department of our college. The technical helps for the smooth functioning of the programme given by Ms. Aruna S Ajayan, Social Media Coordinator. The student coordinators were Devikakrishnan and Vishnu Raj. The programme was beneficial for the students and through this they got an awareness about the creation of different innovative ideas.

#### **Photos:**

Attendance list: