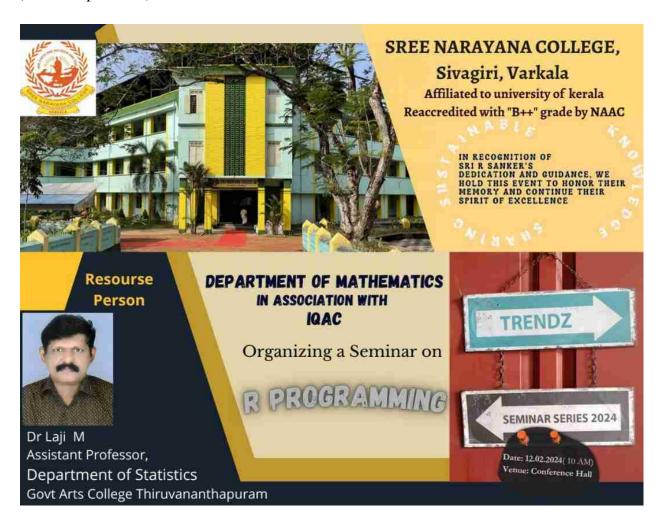

## **An Innovation on R Programming**

On behalf of the Institute Innovation Council, Department of Mathematics and Mathematics club, Sree Narayana College, Sivagiri, Varkala, organised a seminar on "R Programming" on 12/2/2024 at 10.00 AM in Seminar hall. The program was conducted

for the BSc Mathematics students to get a new insight and ideas about problem solving. The seminar program was started at 10.00AM with the welcome address by Dr Sanma G R, Co-ordinator of the seminar, Assistant Professor, Department of Mathematics, Sree Narayana College, Sivagiri, Varkala. Dr. Vinod C Sugathan, Principal, SreeNarayana College, Sivagiri, Varkala delivered the inaugural address.Dr Preetha Krishna L, Assistant Professor, Dept. Of English, Dr. Shynu. R, Trendz Convener, Assistant Professor, Dept. Of Geology, Mr. SreeMurukan A, Assistant Professor, Dept. Of Mathematics, gave the felicitations. Asst.Prof. Dr Laji.M Assistant Professor, Dept. Of Statistics, Govt.Arts College, Trivandrum delivered a great treasure of knowledge about different areas in R Programming. It was very helpful to the students to create an interest in the field of statistical Programming. Students raised many doubts in the feedback session which was very interesting. After the talk three students presented small topics in mathematics. Resmi R S from second year, Ashtami A, Abshana Shajahan from first year were presented the topics. The programme came to an end with the vote of thanks by Mrs Neelima N L, Asst. Professor, Dept. Mathematics, More than 60 people, including students and teachers of the department of Mathematics actively participated in it.