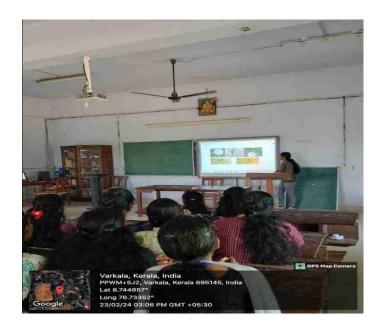

#### **IIC PROGRAMME REPORT**

Institution's Innovation Council in association with ED Club and IQAC of Sree Narayana College, Sivagiri, Varkala organized a programme on "Talk on Process of Innovation Development". This programme was held on 22<sup>nd</sup> February 2024, Thursday at 1.45 pm, at Room number 49, Department of History. The resource person for the talk was Dr. Sanma GR, Assistant Professor and Innovation Ambassador, Department of Mathematics, Sree Narayana College, Varkala. The students were actively participated in it. The organizing committee of the programme consists of IIC President Dr. Vinod C. Sugathan (Principal), IIC Convener Dr. Smitha P. D., and Programme Co-coordinator Dr. Simi S. The other members of IIC consists of Dr. Sini V., Dr. Sreela S. R., Dr. Jubilie S. V., Dr. Binushma Raju, Dr. Sreerenjini, Mrs. Lekshmi S. Dharan, Mrs. Induja P., Dr. Archana S. R., and Mr. Jyothish B. from different department of our college. The technical helps for the smooth functioning of the programme given by Ms. Aruna S Ajayan, Social Media Coordinator. The student coordinators were Devikakrishnan and Vishnu Raj. The programme was beneficial for the students and through this they got an awareness about the creation of different innovative ideas.