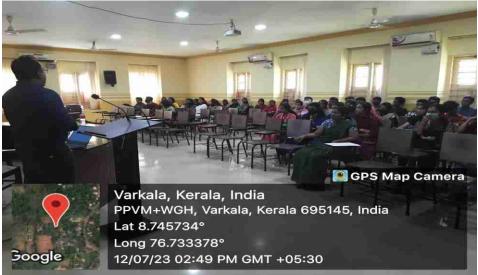

#### **IIC PROGRAMME REPORT**

Institution's Innovation Council in association with ED Club and IQAC of Sree Narayana College, Sivagiri, Varkala organized a programme on "Talk on Process of Innovation Development". This programme was held on 22<sup>nd</sup> February 2024, Thursday at 1.45 pm, at Room number 49, Department of History. The resource person for the talk was Dr. Sanma GR, Assistant Professor and Innovation Ambassador, Department of Mathematics, Sree Narayana College, Varkala. The students were actively participated in it. The organizing committee of the programme consists of IIC President Dr. Vinod C. Sugathan (Principal), IIC Convener Dr. Smitha P. D., and Programme Co-coordinator Dr. Simi S. The other members of IIC consists of Dr. Sini V., Dr. Sreela S. R., Dr. Jubilie S. V., Dr. Binushma Raju, Dr. Sreerenjini, Mrs. Lekshmi S. Dharan, Mrs. Induja P., Dr. Archana S. R., and Mr. Jyothish B. from different department of our college. The technical helps for the smooth functioning of the programme given by Ms. Aruna S Ajayan, Social Media Coordinator. The student coordinators were Devikakrishnan and Vishnu Raj. The programme was beneficial for the students and through this they got an awareness about the creation of different innovative ideas.