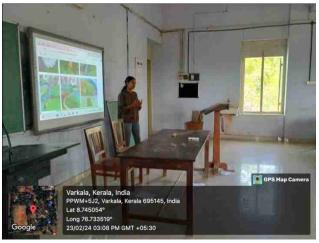

#### **IIC PROGRAMME REPORT**

Institution's Innovation Council in association with ED Club and IQAC of Sree Narayana College, Sivagiri, Varkala organized a programme on "Talk on Process of Innovation Development". This programme was held on 22<sup>nd</sup> February 2024, Thursday at 1.45 pm, at Room number 49, Department of History. The resource person for the talk was Dr. Sanma GR, Assistant Professor and Innovation Ambassador, Department of Mathematics, Sree Narayana College, Varkala. The students were actively participated in it. The organizing committee of the programme consists of IIC President Dr. Vinod C. Sugathan (Principal), IIC Convener Dr. Smitha P. D., and Programme Co-coordinator Dr. Simi S. The other members of IIC consists of Dr. Sini V., Dr. Sreela S. R., Dr. Jubilie S. V., Dr. Binushma Raju, Dr. Sreerenjini, Mrs. Lekshmi S. Dharan, Mrs. Induja P., Dr. Archana S. R., and Mr. Jyothish B. from different department of our college. The technical helps for the smooth functioning of the programme given by Ms. Aruna S Ajayan, Social Media Coordinator. The student coordinators were Devikakrishnan and Vishnu Raj. The programme was beneficial for the students and through this they got an awareness about the creation of different innovative ideas.