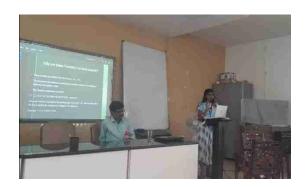

#### **IIC PROGRAMME REPORT**

Institution's Innovation Council in association with ED Club and IQAC of Sree Narayana College, Sivagiri, Varkala organized a programme on "Talk on Process of Innovation Development". This programme was held on 22<sup>nd</sup> February 2024, Thursday at 1.45 pm, at Room number 49, Department of History. The resource person for the talk was Dr. Sanma GR, Assistant Professor and Innovation Ambassador, Department of Mathematics, Sree Narayana College, Varkala. The students were actively participated in it. The organizing committee of the programme consists of IIC President Dr. Vinod C. Sugathan (Principal), IIC Convener Dr. Smitha P. D., and Programme Co-coordinator Dr. Simi S. The other members of IIC consists of Dr. Sini V., Dr. Sreela S. R., Dr. Jubilie S. V., Dr. Binushma Raju, Dr. Sreerenjini, Mrs. Lekshmi S. Dharan, Mrs. Induja P., Dr. Archana S. R., and Mr. Jyothish B. from different department of our college. The technical helps for the smooth functioning of the programme given by Ms. Aruna S Ajayan, Social Media Coordinator. The student coordinators were Devikakrishnan and Vishnu Raj. The programme was beneficial for the students and through this they got an awareness about the creation of different innovative ideas.