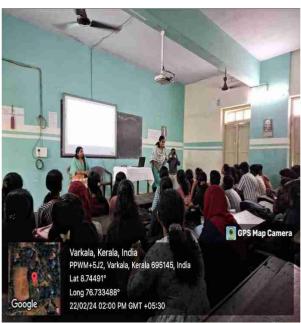

#### **IIC PROGRAMME REPORT**

Institution's Innovation Council in association with ED Club and IQAC of Sree Narayana College, Sivagiri, Varkala organized a programme on "Talk on Process of Innovation Development". This programme was held on 22<sup>nd</sup> February 2024, Thursday at 1.45 pm, at Room number 49, Department of History. The resource person for the talk was Dr. Sanma GR, Assistant Professor and Innovation Ambassador, Department of Mathematics, Sree Narayana College, Varkala. The students were actively participated in it. The organizing committee of the programme consists of IIC President Dr. Vinod C. Sugathan (Principal), IIC Convener Dr. Smitha P. D., and Programme Co-coordinator Dr. Simi S. The other members of IIC consists of Dr. Sini V., Dr. Sreela S. R., Dr. Jubilie S. V., Dr. Binushma Raju, Dr. Sreerenjini, Mrs. Lekshmi S. Dharan, Mrs. Induja P., Dr. Archana S. R., and Mr. Jyothish B. from different department of our college. The technical helps for the smooth functioning of the programme given by Ms. Aruna S Ajayan, Social Media Coordinator. The student coordinators were Devikakrishnan and Vishnu Raj. The programme was beneficial for the students and through this they got an awareness about the creation of different innovative ideas.

#### **Photos:**

Attendance list: