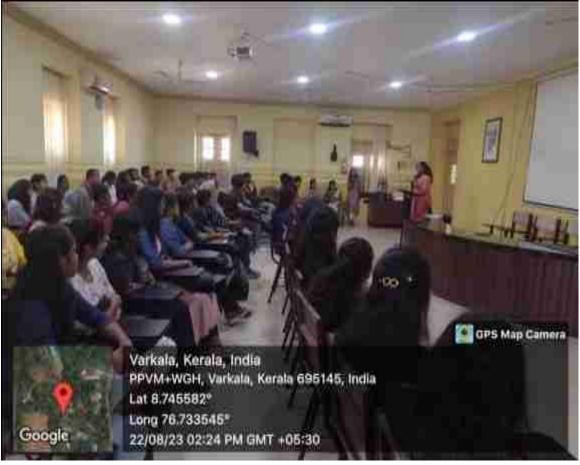

## **An Innovation on R Programming**

On behalf of the Institute Innovation Council, Department of Mathematics and Mathematics club, Sree Narayana College, Sivagiri, Varkala, organised a seminar on "R Programming" on 12/2/2024 at 10.00 AM in Seminar hall. The program was conducted

for the BSc Mathematics students to get a new insight and ideas about problem solving. The seminar program was started at 10.00AM with the welcome address by Dr Sanma G R, Co-ordinator of the seminar, Assistant Professor, Department of Mathematics, Sree Narayana College, Sivagiri, Varkala. Dr. Vinod C Sugathan, Principal, SreeNarayana College, Sivagiri, Varkala delivered the inaugural address.Dr Preetha Krishna L, Assistant Professor, Dept. Of English, Dr. Shynu. R, Trendz Convener, Assistant Professor, Dept. Of Geology, Mr. SreeMurukan A, Assistant Professor, Dept. Of Mathematics, gave the felicitations. Asst.Prof. Dr Laji.M Assistant Professor, Dept. Of Statistics, Govt.Arts College, Trivandrum delivered a great treasure of knowledge about different areas in R Programming. It was very helpful to the students to create an interest in the field of statistical Programming. Students raised many doubts in the feedback session which was very interesting. After the talk three students presented small topics in mathematics. Resmi R S from second year, Ashtami A, Abshana Shajahan from first year were presented the topics. The programme came to an end with the vote of thanks by Mrs Neelima N L, Asst. Professor, Dept. Mathematics, More than 60 people, including students and teachers of the department of Mathematics actively participated in it.