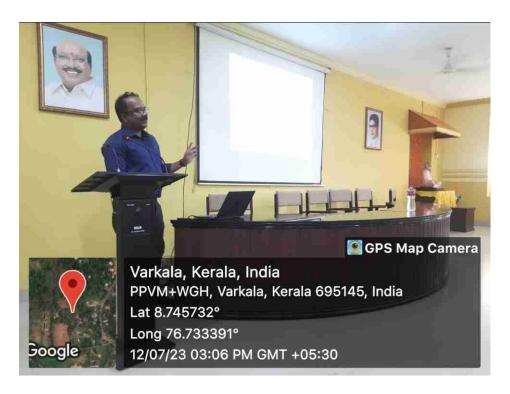

#### **IIC PROGRAMME REPORT**

Institution's Innovation Council in association with ED Club and IQAC of Sree Narayana College, Sivagiri, Varkala organized a programme on "Talk on Process of Innovation Development". This programme was held on 22<sup>nd</sup> February 2024, Thursday at 1.45 pm, at Room number 49, Department of History. The resource person for the talk was Dr. Sanma GR, Assistant Professor and Innovation Ambassador, Department of Mathematics, Sree Narayana College, Varkala. The students were actively participated in it. The organizing committee of the programme consists of IIC President Dr. Vinod C. Sugathan (Principal), IIC Convener Dr. Smitha P. D., and Programme Co-coordinator Dr. Simi S. The other members of IIC consists of Dr. Sini V., Dr. Sreela S. R., Dr. Jubilie S. V., Dr. Binushma Raju, Dr. Sreerenjini, Mrs. Lekshmi S. Dharan, Mrs. Induja P., Dr. Archana S. R., and Mr. Jyothish B. from different department of our college. The technical helps for the smooth functioning of the programme given by Ms. Aruna S Ajayan, Social Media Coordinator. The student coordinators were Devikakrishnan and Vishnu Raj. The programme was beneficial for the students and through this they got an awareness about the creation of different innovative ideas.