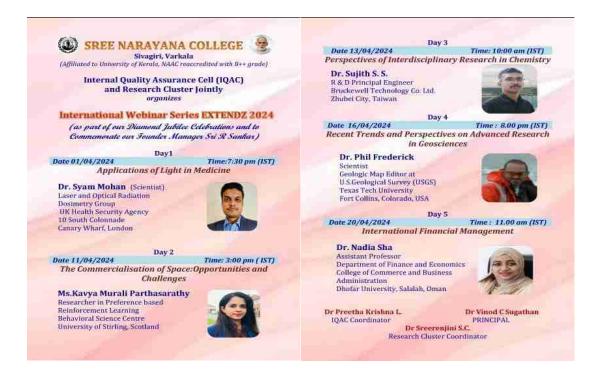

ities and Challenges", "Prospectives of Interdisciplinary Research in Chemistry", "Recent Trends and Perspectives on Advanced Research in Geosciences", "International Financial Management" were the titles of the international webinars organized by the five Post Graduate Departments of our college. The resource persons were Sri Syam Mohan (Scientist), Laser and Optical Radiation, London; Ms. Kavya Murali Parthasarathy, Researcher, University of Stirling, Scotland; Dr Sujith S.S. R & D Principal Engineer, Zhubei City, Taiwan; Dr Phil Frederick, Scientist, US Geological Survey, Texas Tech University, USA and Dr Nadia Sha Assistant Professor, Department of Finance and Economics, Dofar University, Salalah, Oman. Students and faculty members from our college and other college has participated.

























Avakazha technologies and department of Geology, Sree Narayana College, Sivagiri, Varkala organized a Workshop on skill training on GIS mapping and Cartography". This programme was held on 18/09/2023-21/09/2023, in the S.N.College, Varkala. The program is aimed to provide hands on training and skill training. Internship and placement assistance also there. The programme started with the welcome speech delivered by Dr Sreela.S.R. Then, the chief guest of the programme made an informative session on GIS. There were more than 40 participants.













#### **REPORT OF TRENDZ SEMINAR SERIES 2023-2024**

Every year our college conducts TRENDZ seminar series to commemorating our beloved founder manager Sri. R. Sankar. Formal inauguration of TRENDZ seminar series 2023-