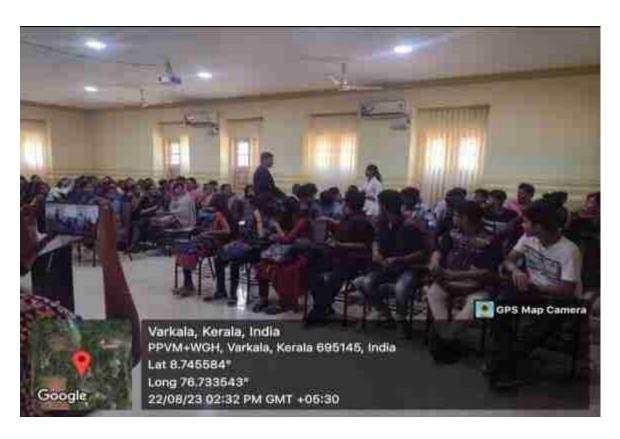

## **An Innovation on R Programming**

On behalf of the Institute Innovation Council, Department of Mathematics and Mathematics club, Sree Narayana College, Sivagiri, Varkala, organised a seminar on "R Programming" on 12/2/2024 at 10.00 AM in Seminar hall. The program was conducted

for the BSc Mathematics students to get a new insight and ideas about problem solving. The seminar program was started at 10.00AM with the welcome address by Dr Sanma G R, Co-ordinator of the seminar, Assistant Professor, Department of Mathematics, Sree Narayana College, Sivagiri, Varkala. Dr. Vinod C Sugathan, Principal, SreeNarayana College, Sivagiri, Varkala delivered the inaugural address.Dr Preetha Krishna L, Assistant Professor, Dept. Of English, Dr. Shynu. R, Trendz Convener, Assistant Professor, Dept. Of Geology, Mr. SreeMurukan A, Assistant Professor, Dept. Of Mathematics, gave the felicitations. Asst.Prof. Dr Laji.M Assistant Professor, Dept. Of Statistics, Govt.Arts College, Trivandrum delivered a great treasure of knowledge about different areas in R Programming. It was very helpful to the students to create an interest in the field of statistical Programming. Students raised many doubts in the feedback session which was very interesting. After the talk three students presented small topics in mathematics. Resmi R S from second year, Ashtami A, Abshana Shajahan from first year were presented the topics. The programme came to an end with the vote of thanks by Mrs Neelima N L, Asst. Professor, Dept. Mathematics, More than 60 people, including students and teachers of the department of Mathematics actively participated in it.