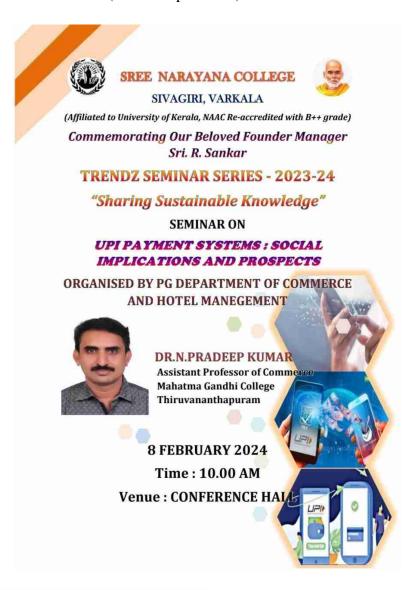

## **An Innovation on R Programming**

On behalf of the Institute Innovation Council, Department of Mathematics and Mathematics club, Sree Narayana College, Sivagiri, Varkala, organised a seminar on "R Programming" on 12/2/2024 at 10.00 AM in Seminar hall. The program was conducted

for the BSc Mathematics students to get a new insight and ideas about problem solving. The seminar program was started at 10.00AM with the welcome address by Dr Sanma G R, Co-ordinator of the seminar, Assistant Professor, Department of Mathematics, Sree Narayana College, Sivagiri, Varkala. Dr. Vinod C Sugathan, Principal, SreeNarayana College, Sivagiri, Varkala delivered the inaugural address.Dr Preetha Krishna L, Assistant Professor, Dept. Of English, Dr. Shynu. R, Trendz Convener, Assistant Professor, Dept. Of Geology, Mr. SreeMurukan A, Assistant Professor, Dept. Of Mathematics, gave the felicitations. Asst.Prof. Dr Laji.M Assistant Professor, Dept. Of Statistics, Govt.Arts College, Trivandrum delivered a great treasure of knowledge about different areas in R Programming. It was very helpful to the students to create an interest in the field of statistical Programming. Students raised many doubts in the feedback session which was very interesting. After the talk three students presented small topics in mathematics. Resmi R S from second year, Ashtami A, Abshana Shajahan from first year were presented the topics. The programme came to an end with the vote of thanks by Mrs Neelima N L, Asst. Professor, Dept. Mathematics, More than 60 people, including students and teachers of the department of Mathematics actively participated in it.