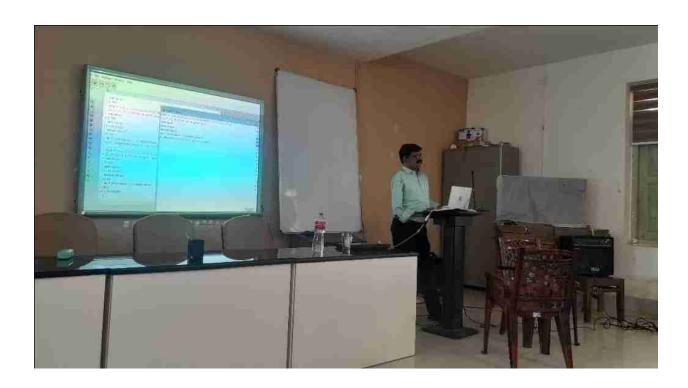

for the BSc Mathematics students to get a new insight and ideas about problem solving. The seminar program was started at 10.00AM with the welcome address by Dr Sanma G R, Co-ordinator of the seminar, Assistant Professor, Department of Mathematics, Sree Narayana College, Sivagiri, Varkala. Dr. Vinod C Sugathan, Principal, SreeNarayana College, Sivagiri, Varkala delivered the inaugural address.Dr Preetha Krishna L, Assistant Professor, Dept. Of English, Dr. Shynu. R, Trendz Convener, Assistant Professor, Dept. Of Geology, Mr. SreeMurukan A, Assistant Professor, Dept. Of Mathematics, gave the felicitations. Asst.Prof. Dr Laji.M Assistant Professor, Dept. Of Statistics, Govt.Arts College, Trivandrum delivered a great treasure of knowledge about different areas in R Programming. It was very helpful to the students to create an interest in the field of statistical Programming. Students raised many doubts in the feedback session which was very interesting. After the talk three students presented small topics in mathematics. Resmi R S from second year, Ashtami A, Abshana Shajahan from first year were presented the topics. The programme came to an end with the vote of thanks by Mrs Neelima N L, Asst. Professor, Dept. Mathematics, More than 60 people, including students and teachers of the department of Mathematics actively participated in it.