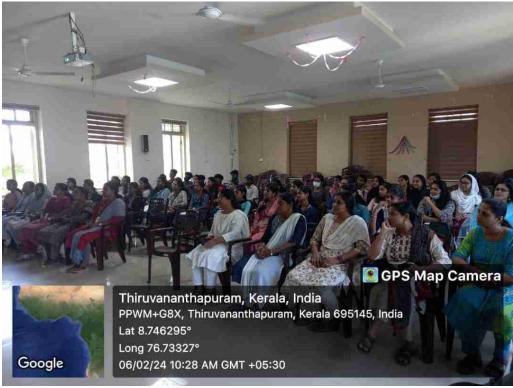

## **An Innovation on R Programming**

On behalf of the Institute Innovation Council, Department of Mathematics and Mathematics club, Sree Narayana College, Sivagiri, Varkala, organised a seminar on "R Programming" on 12/2/2024 at 10.00 AM in Seminar hall. The program was conducted

for the BSc Mathematics students to get a new insight and ideas about problem solving. The seminar program was started at 10.00AM with the welcome address by Dr Sanma G R, Co-ordinator of the seminar, Assistant Professor, Department of Mathematics, Sree Narayana College, Sivagiri, Varkala. Dr. Vinod C Sugathan, Principal, SreeNarayana College, Sivagiri, Varkala delivered the inaugural address.Dr Preetha Krishna L, Assistant Professor, Dept. Of English, Dr. Shynu. R, Trendz Convener, Assistant Professor, Dept. Of Geology, Mr. SreeMurukan A, Assistant Professor, Dept. Of Mathematics, gave the felicitations. Asst.Prof. Dr Laji.M Assistant Professor, Dept. Of Statistics, Govt.Arts College, Trivandrum delivered a great treasure of knowledge about different areas in R Programming. It was very helpful to the students to create an interest in the field of statistical Programming. Students raised many doubts in the feedback session which was very interesting. After the talk three students presented small topics in mathematics. Resmi R S from second year, Ashtami A, Abshana Shajahan from first year were presented the topics. The programme came to an end with the vote of thanks by Mrs Neelima N L, Asst. Professor, Dept. Mathematics, More than 60 people, including students and teachers of the department of Mathematics actively participated in it.