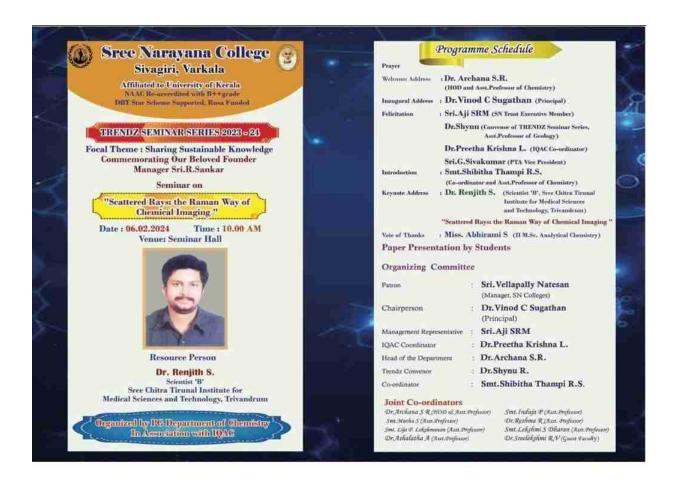

## **An Innovation on R Programming**

On behalf of the Institute Innovation Council, Department of Mathematics and Mathematics club, Sree Narayana College, Sivagiri, Varkala, organised a seminar on "R Programming" on 12/2/2024 at 10.00 AM in Seminar hall. The program was conducted

for the BSc Mathematics students to get a new insight and ideas about problem solving. The seminar program was started at 10.00AM with the welcome address by Dr Sanma G R, Co-ordinator of the seminar, Assistant Professor, Department of Mathematics, Sree Narayana College, Sivagiri, Varkala. Dr. Vinod C Sugathan, Principal, SreeNarayana College, Sivagiri, Varkala delivered the inaugural address.Dr Preetha Krishna L, Assistant Professor, Dept. Of English, Dr. Shynu. R, Trendz Convener, Assistant Professor, Dept. Of Geology, Mr. SreeMurukan A, Assistant Professor, Dept. Of Mathematics, gave the felicitations. Asst.Prof. Dr Laji.M Assistant Professor, Dept. Of Statistics, Govt.Arts College, Trivandrum delivered a great treasure of knowledge about different areas in R Programming. It was very helpful to the students to create an interest in the field of statistical Programming. Students raised many doubts in the feedback session which was very interesting. After the talk three students presented small topics in mathematics. Resmi R S from second year, Ashtami A, Abshana Shajahan from first year were presented the topics. The programme came to an end with the vote of thanks by Mrs Neelima N L, Asst. Professor, Dept. Mathematics, More than 60 people, including students and teachers of the department of Mathematics actively participated in it.