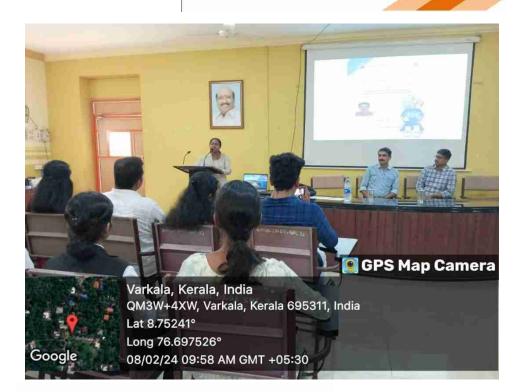

## **An Innovation on R Programming**

On behalf of the Institute Innovation Council, Department of Mathematics and Mathematics club, Sree Narayana College, Sivagiri, Varkala, organised a seminar on "R Programming" on 12/2/2024 at 10.00 AM in Seminar hall. The program was conducted

for the BSc Mathematics students to get a new insight and ideas about problem solving. The seminar program was started at 10.00AM with the welcome address by Dr Sanma G R, Co-ordinator of the seminar, Assistant Professor, Department of Mathematics, Sree Narayana College, Sivagiri, Varkala. Dr. Vinod C Sugathan, Principal, SreeNarayana College, Sivagiri, Varkala delivered the inaugural address.Dr Preetha Krishna L, Assistant Professor, Dept. Of English, Dr. Shynu. R, Trendz Convener, Assistant Professor, Dept. Of Geology, Mr. SreeMurukan A, Assistant Professor, Dept. Of Mathematics, gave the felicitations. Asst.Prof. Dr Laji.M Assistant Professor, Dept. Of Statistics, Govt.Arts College, Trivandrum delivered a great treasure of knowledge about different areas in R Programming. It was very helpful to the students to create an interest in the field of statistical Programming. Students raised many doubts in the feedback session which was very interesting. After the talk three students presented small topics in mathematics. Resmi R S from second year, Ashtami A, Abshana Shajahan from first year were presented the topics. The programme came to an end with the vote of thanks by Mrs Neelima N L, Asst. Professor, Dept. Mathematics, More than 60 people, including students and teachers of the department of Mathematics actively participated in it.