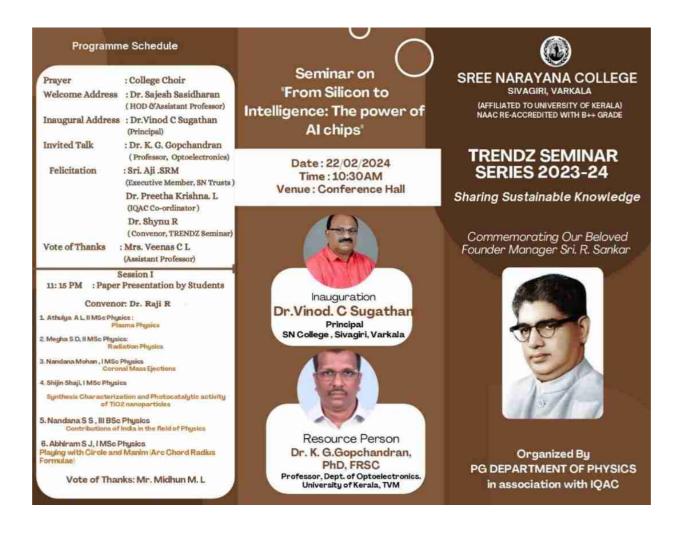

## **An Innovation on R Programming**

On behalf of the Institute Innovation Council, Department of Mathematics and Mathematics club, Sree Narayana College, Sivagiri, Varkala, organised a seminar on "R Programming" on 12/2/2024 at 10.00 AM in Seminar hall. The program was conducted

for the BSc Mathematics students to get a new insight and ideas about problem solving. The seminar program was started at 10.00AM with the welcome address by Dr Sanma G R, Co-ordinator of the seminar, Assistant Professor, Department of Mathematics, Sree Narayana College, Sivagiri, Varkala. Dr. Vinod C Sugathan, Principal, SreeNarayana College, Sivagiri, Varkala delivered the inaugural address.Dr Preetha Krishna L, Assistant Professor, Dept. Of English, Dr. Shynu. R, Trendz Convener, Assistant Professor, Dept. Of Geology, Mr. SreeMurukan A, Assistant Professor, Dept. Of Mathematics, gave the felicitations. Asst.Prof. Dr Laji.M Assistant Professor, Dept. Of Statistics, Govt.Arts College, Trivandrum delivered a great treasure of knowledge about different areas in R Programming. It was very helpful to the students to create an interest in the field of statistical Programming. Students raised many doubts in the feedback session which was very interesting. After the talk three students presented small topics in mathematics. Resmi R S from second year, Ashtami A, Abshana Shajahan from first year were presented the topics. The programme came to an end with the vote of thanks by Mrs Neelima N L, Asst. Professor, Dept. Mathematics, More than 60 people, including students and teachers of the department of Mathematics actively participated in it.