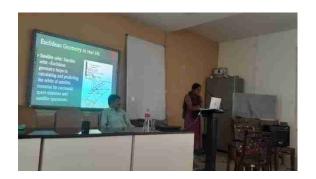

## **An Innovation on R Programming**

On behalf of the Institute Innovation Council, Department of Mathematics and Mathematics club, Sree Narayana College, Sivagiri, Varkala, organised a seminar on "R Programming" on 12/2/2024 at 10.00 AM in Seminar hall. The program was conducted

for the BSc Mathematics students to get a new insight and ideas about problem solving. The seminar program was started at 10.00AM with the welcome address by Dr Sanma G R, Co-ordinator of the seminar, Assistant Professor, Department of Mathematics, Sree Narayana College, Sivagiri, Varkala. Dr. Vinod C Sugathan, Principal, SreeNarayana College, Sivagiri, Varkala delivered the inaugural address.Dr Preetha Krishna L, Assistant Professor, Dept. Of English, Dr. Shynu. R, Trendz Convener, Assistant Professor, Dept. Of Geology, Mr. SreeMurukan A, Assistant Professor, Dept. Of Mathematics, gave the felicitations. Asst.Prof. Dr Laji.M Assistant Professor, Dept. Of Statistics, Govt.Arts College, Trivandrum delivered a great treasure of knowledge about different areas in R Programming. It was very helpful to the students to create an interest in the field of statistical Programming. Students raised many doubts in the feedback session which was very interesting. After the talk three students presented small topics in mathematics. Resmi R S from second year, Ashtami A, Abshana Shajahan from first year were presented the topics. The programme came to an end with the vote of thanks by Mrs Neelima N L, Asst. Professor, Dept. Mathematics, More than 60 people, including students and teachers of the department of Mathematics actively participated in it.